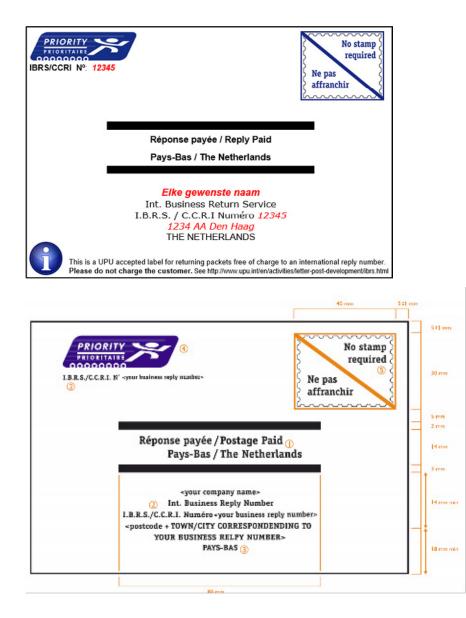

the local postal service abroad in applicable countries                                                                                                                                            |
| Composition of homogeneous batches               | <ul> <li>Heterogeneous by weight within a weight class (0-2000 grams)</li> </ul>                                                                                                                                          |
| Composition of<br>heterogeneous batches          | <ul> <li>Heterogeneous in design and appearance, size and weight. Same sender<br/>address per batch</li> </ul>                                                                                                            |

# Formatting IBRS label for IBRS Light and IBRS Bulky



The IBRS label is an International label for which the following guidelines must be followed for the mail item to be accepted at the local postal delivery point in one of the participating countries.

- 1. The two black lines are typical for the label and should be at least 3mm thick and 80mm long. The two lines should be 14mm a p a r t. Between the l i n e s state 'Response payee / Postage Paid' and below that 'Pays-Bas/ The Netherlands'.
- 2. Indicate the reply number and the corresponding postcode details. Place it right under the two stripes and under the priority logo.
- 3. Postcode, city and country should be in capital letters.
- 4. Place the priority logo at the top left. The priority indication must not contain a logo of a postal company. Thus, no PostNL logo may appear here.
-