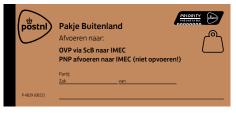

You provide each packet with an address label with barcode. You create this address label digitally via My PostNL or through an API link with PostNL. If you send packets to a non-EU destination, also fill in the mandatory fields linked to the required customs information.

Through these digital tools, PostNL ensures that you can always print a correct address label with barcode which you stick on your packet. If a CN22 document is required, PostNL will automatically add it to your address label.