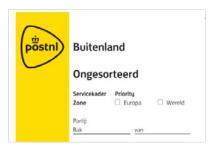

### **Delivery in bins**

When mail items are delivered in bins, they do not need to be bundled. There are two types of bins:

- Red bin for Small mail items: Turn the post upside down with the address upside down towards the label holder and round opening.
- Labelhouder Labelhouder
- Blue bin for Large and Special format mail items: Lay the mail with the address side up and with the country side parallel to the long side of the bin. Place mail items with the franking indication facing the label holder.
- 1. Fill each bin with the same number of mail items. This way, a bin becomes a countable unit.
- 2. Do not fill the bin higher than below the opening of the handles.
- 3. Place a bin label (figure 2) in the bin and tick at the Priority service box, the Europe or World zone.
- 4. Place the bin with the label holder facing outwards on the bin trolley.

#### Example bin label:

Downloadable as a pdf from <u>https://www.postnl.</u> <u>nl/Images/baklabel-international-ongesorteerd-</u> <u>geel-postnl\_tcm10-9972.pdf</u>